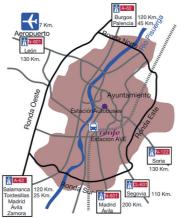

## **Transportation**

Valladolid enjoys a privileged geographical position, only 50 minutes from Madrid by train and just over two hours by car from the coast, with quality infrastructures such as the high-speed railway line, motorways and its own airport.

## By road

Valladolid is easily accessible by road from any part of the country, thanks to a solid network of motorways such as the A-6, which allows you to reach Madrid in two hours.

# By train

The Spanish High Speed Train (AVE) allows you to get to Madrid in just 50 minutes! This magnificent connection allows you to travel the Valladolid-Seville, Valladolid-Alicante or Valladolid-Barcelona routes in around four hours. From Valencia and Cordoba it will take you half an hour less.

## **Airports**

Valladolid Airport, located in the neighboring town of Villanubla, has domestic flights to Barcelona - El Prat, an unbeatable connection to almost 200 destinations around the world.

The bus ride from the airport to the center of Valladolid takes about twenty-five minutes. Buses pass through the airport approximately every 90 minutes, between eight in the morning and nine in the evening. Check the fares and timetables for the **Valladolid-Airport**.