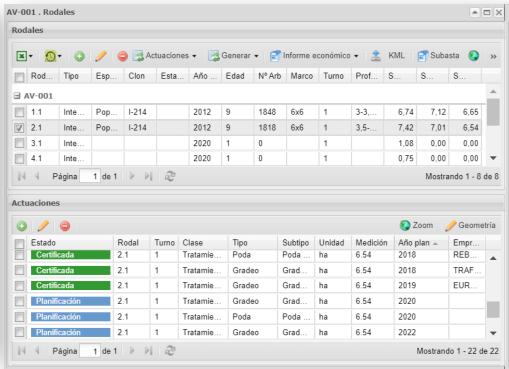

#### Stands

- GIS
- Species, Clon, Age
- Management Model

#### Stand Operations Plan

- What
- Where
- When
- How Much
- Status

Operations Management

Control Panel