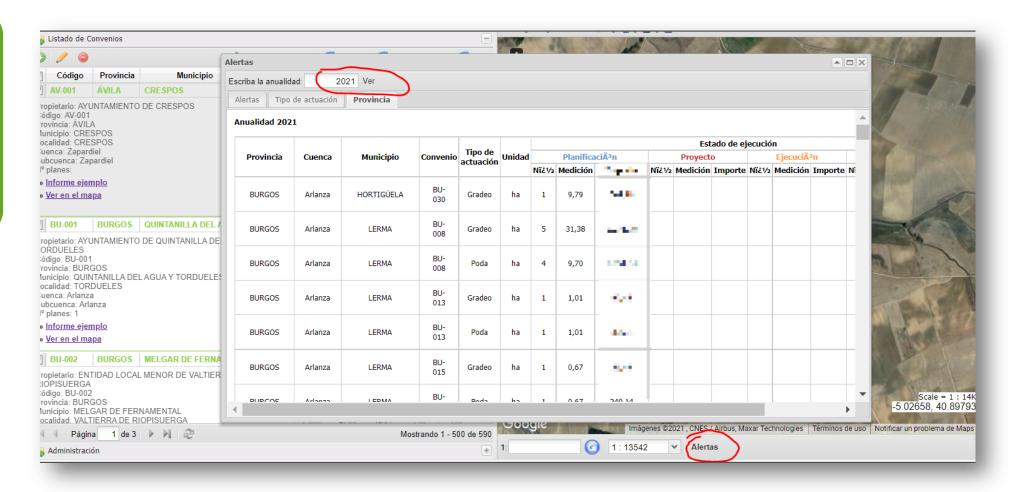

#### Stand Operations Plan

- What
- Where
- When
- How Much
- Status

Operations Management

Control Panel