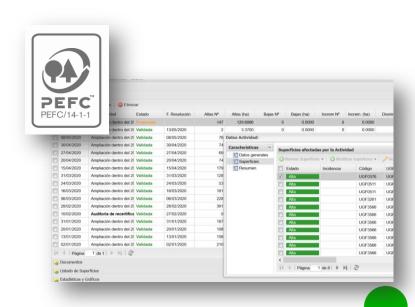

#### Stand Operations Plan

- What
- Where
- When
- How Much
- Status

Operations Management

Control Panel