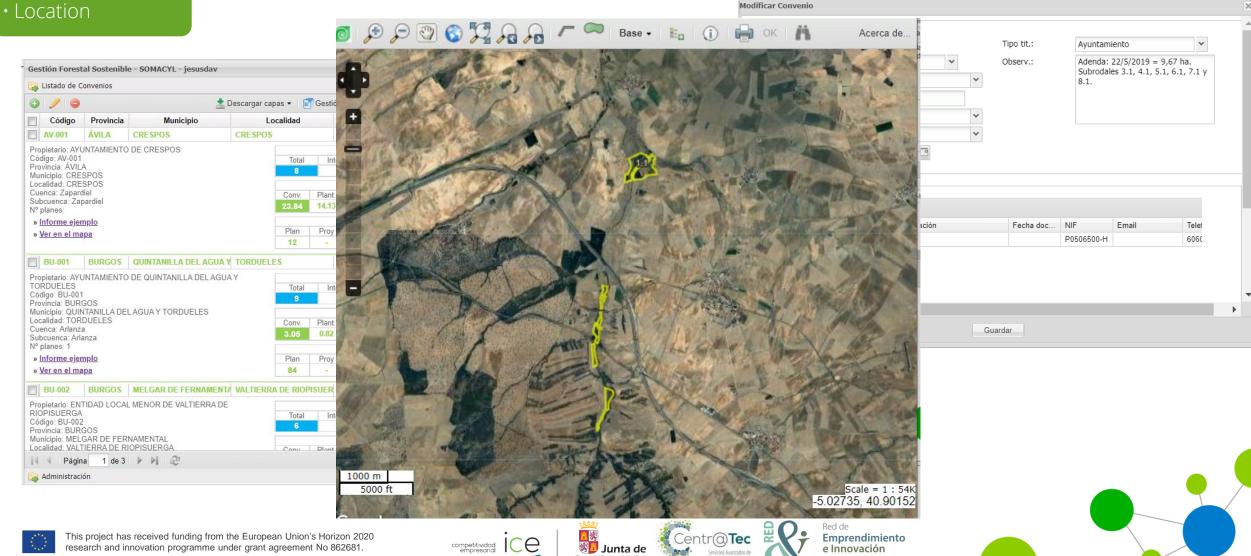

|            | Ayto, de Mombeltrán           |              |                    |        |          | 2         | ~         | 1640,1500               | 233,2500         | 1 |
| 2          | Pinarón                         |            |                               | Ayto de      | Ayto de Mombeltrán |        |          | 1         | ~         | 204,5500                | 0.0000           | ŀ |
| 2          | FIR                             | and .      | Ayto, de Avenas de San Pedro  |              |                    |        |          |           | 45,0000   | 0.0000                  |                  |   |













### **TECHNICAL NOTES**



Web GIS App Open Source Stack























## ¿HOW IT WORKS?















#### Plantation

Owner













#### Stands

- GIS
- Species, Clon, Age
- Management Model











#### Stand Operations Plan

- What
- Where
- When
- How Much
- Status















Operations Management















Control Panel













#### **REASONS FOR DT SUCCES**

- 1.- Clear Business Model and Goals.
- 2.- Resources: not only money but time
- 3.- Operations vs Inventory

















www.rosewood-network.eu

www.cesefor.com











@NETWORKROSEWOOD



**ROSEWOOD NETWORK** 

CESEFOR FOUNDATION/15TH JUNE 2021 CARRACEDELO, LEÓN. SPAIN