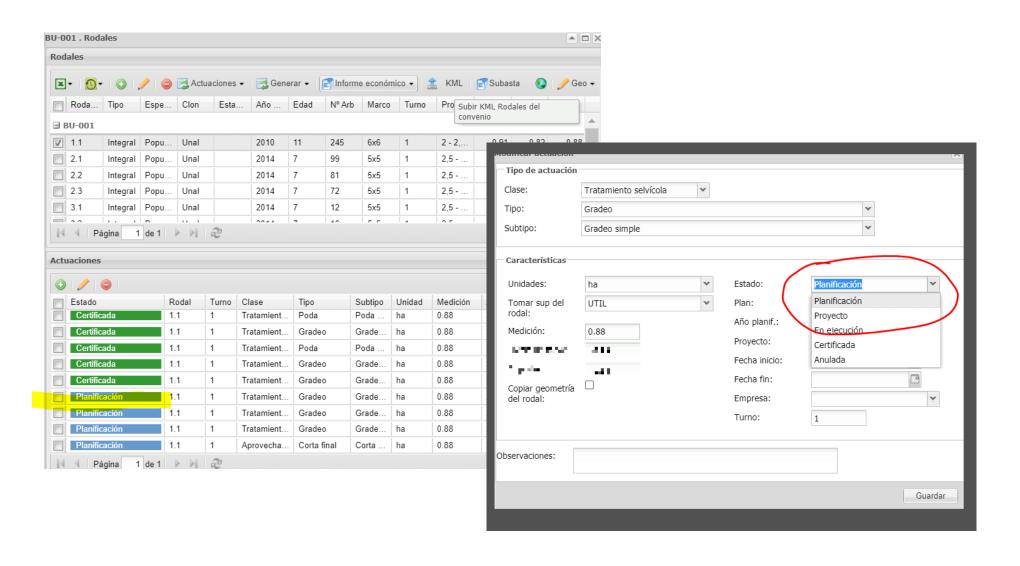

#### Stands

- GIS
- Species, Clon, Age
- Management Model

#### Stand Operations Plan

- What
- Where
- When
- How Much
- Status

Operations Management

Control Panel