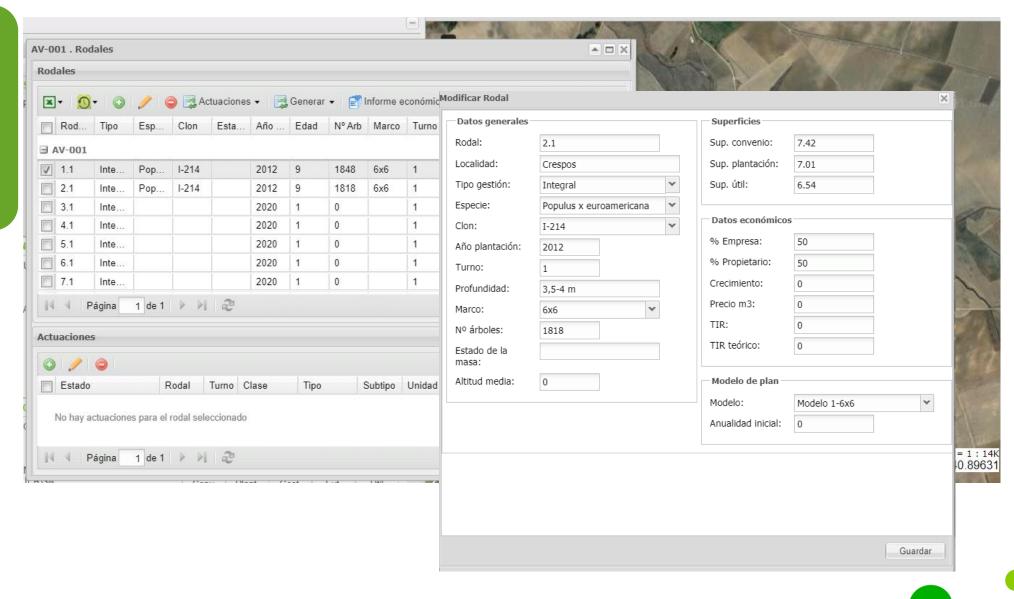

#### Stands

- GIS
- Species, Clon, Age
- Management Model

#### Stand Operations Plan

- What
- Where
- When
- How Much
- Status

Operations Management

Control Panel